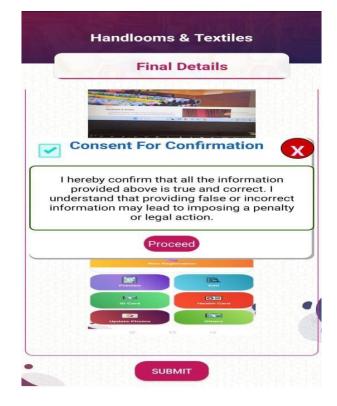

Figure 26: Final Confirmation Preview

• A pop-up message will be displayed with terms and conditions. Go through it carefully and give consent for authentication. Select consent for confirmation and proceed.

Figure 27: Final Submit

• Click proceed, a pop-up message is displayed.

|            | Government of Telangana<br>Handloom & Textiles Dept |
|------------|-----------------------------------------------------|
| ID         | :                                                   |
| Name       | :Peddapally Pradeep                                 |
| Gender     | Male                                                |
|            | :Master Weaver                                      |
| Mobile No. | 9849203828                                          |
| D.O.B      | :1985                                               |
| Age        | :38                                                 |
| Address    | :Gannervaram ,                                      |
|            | Ganneruvaram ,<br>Karimnagar                        |
|            | Karimnagar                                          |
|            | Karimnagar                                          |
|            | Karimnagar                                          |
|            | Karimnagar                                          |