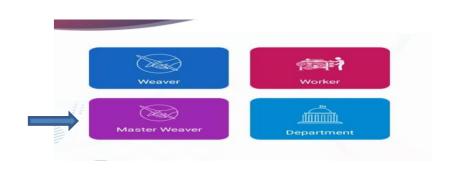

#### Master Weaver Login Page

- After conforming the location, login page is displayed.
- Select login type as master weaver. Enter Mobile number and click get OTP as shown in the screenbelow.

Figure 4: OTP Verification