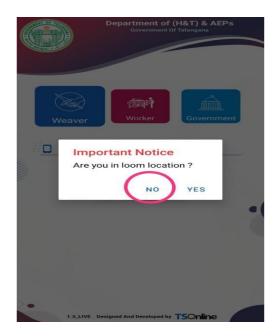

- Mobile number must be unique; worker cannot register with already registered mobile number.
- Master weaver must login into the application by registered Mobile Number only.
- After logging in with the mobile number, an alert message is displayed as shown below.

Figure 5: Location Alert Message

- If at location, select 'YES'. The application will proceed to next level. In the next level, worker has to enter the 'OTP' and click on 'login' button.
- If the worker selects 'NO'. The notification shows "Please go to the loom location" and the application will not proceed.