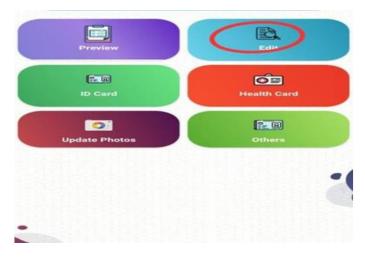

#### USER PREVIEW/EDIT:

- All the uploaded details can be checked.
- The master weaver can also edit the bank details and the uploaded photos.

Figure 29: Edit Details Tab

• The master weaver can edit the bank details and uploaded Photos.