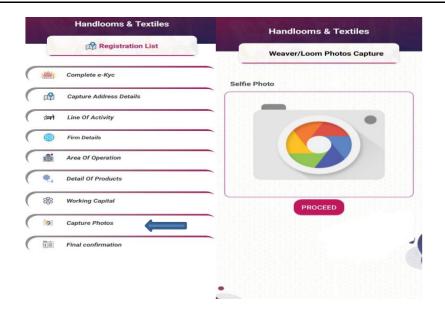

• The following screen is displayed. Click 'Captures Photos 'Tab. Upload the Selfie photo and proceed.

Figure 23: Select Capture photos

• After 'Upload the photos', click on 'Proceed' button. Confirmation pop-up message will be displayed.