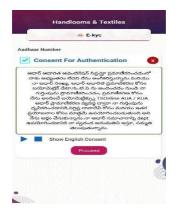

Figure 10: Enter Aadhaar Number

- Aadhaar number is mandatory for facial authentication.
- After entering Aadhaar number, click 'Facial Authentication Tab' and proceed to next level.
- A pop-up message is displayed with terms and conditions. Go through it carefully and give consent for authentication. Select consent and proceed.

Figure 11: Accepting Terms and Conditions

• The master weaver will be asked for a selfie.

Figure 12: Selfie screen

Confirmation with Aadhar. Check details and click Proceed.

Figure 13: Confirmation with Aadhaar