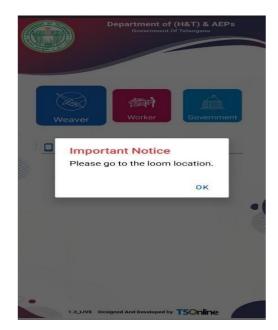

Figure 5: Location Alert Message

- If at location, select 'YES'. The application will proceed to next level. In the next level, worker has to enter the 'OTP' and click on 'login' button.
- If the worker selects 'NO'. The notification shows "Please go to the loom location" and the application will not proceed.

Figure 6: Not at Location

• Enter the OTP sent to registered mobile number and click LOGIN.

- OTP is sent to master weaver through SMS to the registered mobile number.
- Enter the OTP received on the mobile and login into the application.
- On successful login, the following screen is displayed.