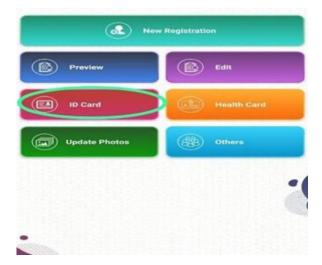

Figure 7: Login Screen

- The master weaver home page has the following tabs.
  - New Registration
  - Preview
  - > Edit

- ID Card
- Health Card
- Update Photos
- Others.
- Select Registration Tab

Figure 8: Registration Screen