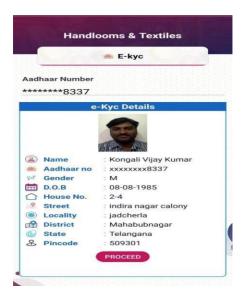

- Selfie is matched with the Aadhaar and the master weaver Aadhar details are displayed automatically.
- The below mentioned details are displayed.
  - Master weaver Name
  - Aadhaar Number
  - ➢ Gender
  - Date of birth
  - House number
  - > Street
  - Locality
  - > District
  - > State
  - Pin code
- Check the displayed details and proceed to next level.

|                              | E-kyc                                         | 1.51 |
|------------------------------|-----------------------------------------------|------|
| dhaar Number                 |                                               |      |
| *****8337                    |                                               | T-1  |
| e                            | -Kyc Details                                  |      |
| Name<br>Aadhaar no<br>Gender | : Kongali Vijay Kumar<br>: xxxxxxx8337<br>: M |      |
| D.O.B                        | : 08-08-1985                                  |      |
| House No.                    | : 2-4                                         |      |
| Locality                     | : indira nagar calony<br>: jadcherla          |      |
| 9 District                   | : Mahabubnagar                                |      |
| State                        | : Telangana                                   |      |
| B Pincode                    | : 509301                                      |      |
|                              |                                               |      |

Figure 14: Check Details and Click Proceed

• The following page is displayed for the master weaver, fill the address details and proceed.

- Worker should provide Address details to submit the application.
  - District.
  - Mandal.
  - Village.
  - > House No.
  - ➤ Street.
  - Pin code.