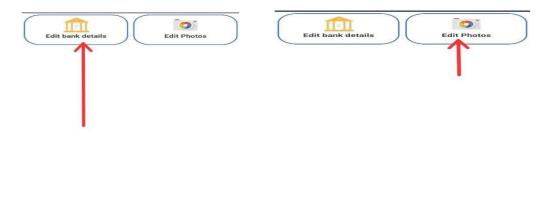

#### USER PREVIEW/EDIT:

- All the uploaded details can be checked.
- The master weaver can also edit the bank details and the uploaded photos.

Figure 29: Edit Details Tab

• The master weaver can edit the bank details and uploaded Photos.

Figure 30: Upload Edited Details

• The master weaver can download ID Card