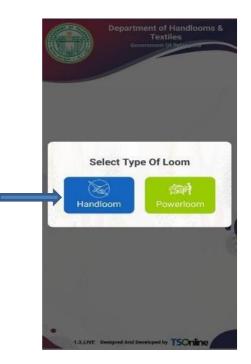

#### 2.1 Select type of loom

Figure 2: Select Type of Loom

#### **2.2** The mobile app has the following modules. Select handlooms.