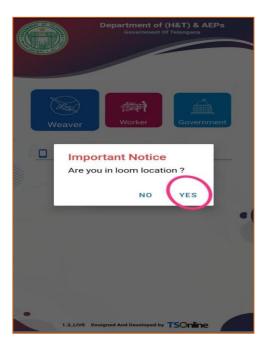

- Mobile number must be unique; worker cannot register with already registered mobile number.
- Master weaver must login into the application by registered Mobile Number only.
- After logging in with the mobile number, an alert message is displayed as shown below.

Figure 5: Location Alert Message

- If at location, select 'YES'. The application will proceed to next level. In the next level, worker has to enter the 'OTP' and click on 'login' button.
- If the worker selects 'NO'. The notification shows "Please go to the loom location" and the application will not proceed.