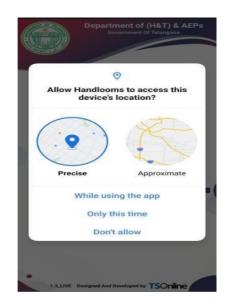

### 2 Process

Download T-Nethanna Mobile App from Google Play Store.

- After installing the application for the first time, select the location.
- Access device location on your mobile.
- Select "While Using the App" option from the options provided.

Figure 1: Access Device Location